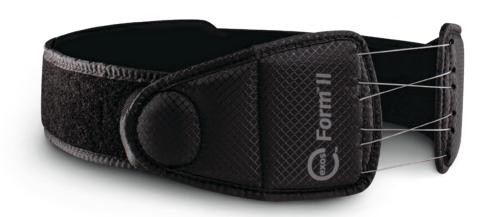

## Exos FORM™II 623

The Exos® FORM™ II 623 helps provide superior stabilization of the sacroiliac (SI) joint through direct compression. The lacing fit system and the anterior panel help provide added support. Silicone grip strips help prevent the brace from migrating.